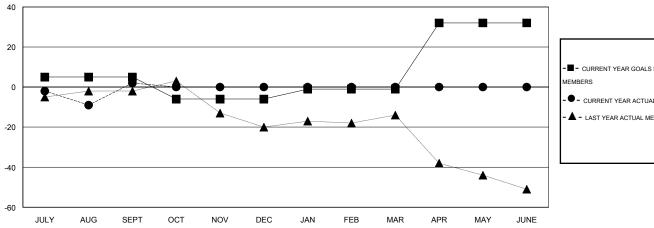

## GOALS AND ACTUAL NEW CLUBS CUMULATIVE

|  | - = CURRENT YEAR GUALS FOR NEW    |  |  |
|--|-----------------------------------|--|--|
|  | MEMBERS                           |  |  |
|  | - ● - CURRENT YEAR ACTUAL MEMBERS |  |  |
|  | - ▲ - LAST YEAR ACTUAL MEMBERS    |  |  |
|  |                                   |  |  |
|  |                                   |  |  |
|  |                                   |  |  |
|  |                                   |  |  |
|  |                                   |  |  |