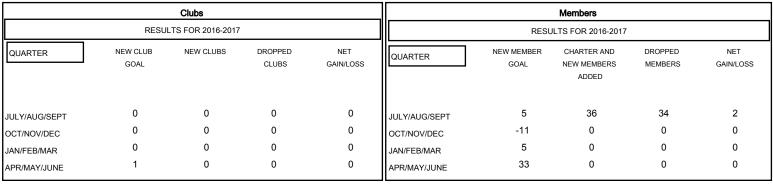

## District 201T1

Results as of: 9/30/2016

GMT: WAYNE OAKES LOCATION AUSTRALIA GMT CA 7